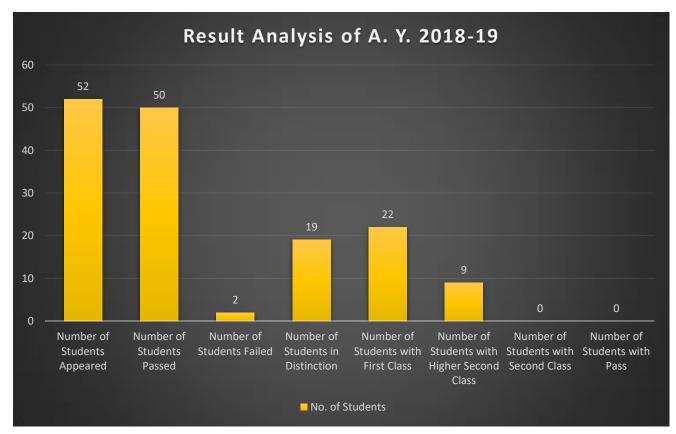

## Matoshri College of Engineering & Research Centre, Nashik

Department of Electronics & Tele-Communications Engineering



## **Result Analysis of Outgoing Students**

## List of Top 10 Rankers

| Class<br>Rank | Name of the student        | CGPA | Class                        |
|---------------|----------------------------|------|------------------------------|
| 1             | Shirsath Yogesh Ashok      | 8.76 | First Class with Distinction |
| 2             | Zoman Kirti Sanjay         | 8.58 | First Class with Distinction |
| 3             | Sonawane Ashwini Bhaskar   | 8.25 | First Class with Distinction |
| 4             | Shinde Suvarna Kailas      | 8.14 | First Class with Distinction |
| 5             | Tajanpure Pooja Vilas      | 8.11 | First Class with Distinction |
| 6             | Patil Nikita Gangadhar     | 8.09 | First Class with Distinction |
| 7             | Patole Amol Bhaskar        |